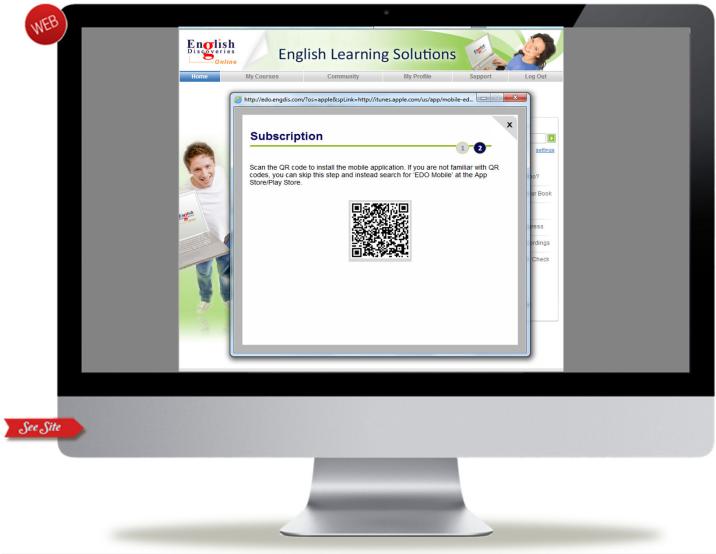

|



## **Registration – on Computer**





## After Registration – on Computer





# Download EDO-M from App Store/Play Store





# First-Time Login to EDO-M





## **Technical Note**

Device must have internet connection (WiFi or 3G/4G) to run EDO-M





## EDO-M – Product Flow





















# Select a Skill (Listening)







## Select a Lesson







## Watch a Video











2-5 multiple choice questions for Listening and Grammar









#### The user can now retake the lesson or select another lesson



# Select a New Skill (Grammar)







## Select a Lesson







# Watch a Video









# **Explanation Text**







Quiz







Score



Edusoft A subsidiary of ETS, the creator of the *TOEFL*\* and *TOEIC*\* tests

# Select a New Skill (Idioms)





#### Idioms



## Select a Lesson





#### Idioms



# Wa