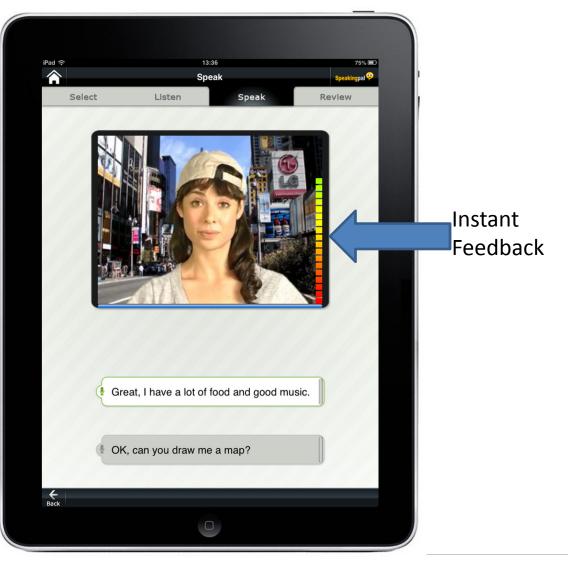

o run EDO-M





## EDO-M – Product Flow





















# Select a Skill (Listening)







## Select a Lesson







## Watch a Video











2-5 multiple choice questions for Listening and Grammar









#### The user can now retake the lesson or select another lesson



# Select a New Skill (Grammar)







## Select a Lesson







# Watch a Video









# **Explanation Text**







Quiz







Score



Edusoft A subsidiary of ETS, the creator of the *TOEFL*\* and *TOEIC*\* tests

# Select a New Skill (Idioms)





#### Idioms



## Select a Lesson





#### Idioms



# Watch a Video







#### Idioms



# **Explanation Text**





# Select a New Skill (Speaking)







# SpeakingPal







## Select a Lesson







# Watch a Video







# Speaking Branched Dialogue









# **Dialogue Review**





## **Select Progress**





## My Progress Progress – Speaking and Listening







# My Progress Progress – EDO Student

| 11,                                                                             | Unit Re                        | port Component Report Mobile Report Beginner | Set Set       |
|---------------------------------------------------------------------------------|--------------------------------|----------------------------------------------|---------------|
| u have completed 0% of Beginner.                                                | Completion Score Last Activity |                                              | Vou! Who?     |
| Speaking                                                                        |