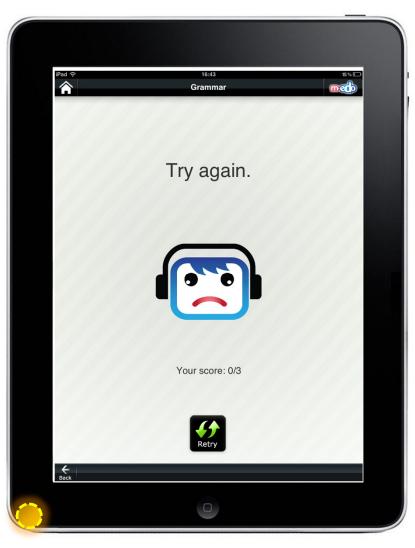

## Watch a Video

2-5 multiple choice questions for Listening and Grammar

#### The user can now retake the lesson or select another lesson