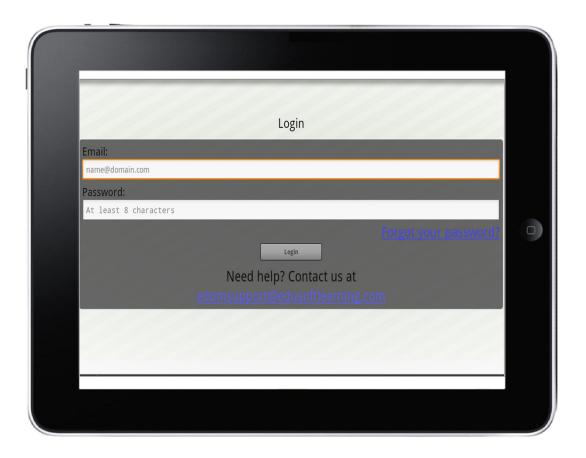

|



## **Registration – on Computer**





## After Registration – on Computer





# Download EDO-M from App Store/Play Store





# First-Time Login to EDO-M





## **Technical Note**

Device must have internet connection (WiFi or 3G/4G) to run EDO-M





## EDO-M – Product Flow





















# Select a Skill (Listening)







## Select a Lesson







## Watch a Video











2-5 multiple choice questions for Listening and Grammar









#### The user can now retake the lesson or select another lesson



# Select a New Skill (Grammar)







## Select a Lesson







# Watch a Video









# **Explanation Text**







Quiz







Score



Edusoft A subsidiary of ETS, the creator of the *TOEFL*\* and *TOEIC*\* tests

# Select a New Skill (Idioms)





#### Idioms



## Select a Lesson





#### Idioms



# Watch a Video







#### Idioms



# **Explanation Text**





# Select a New Skill (Speaking)







# SpeakingPal