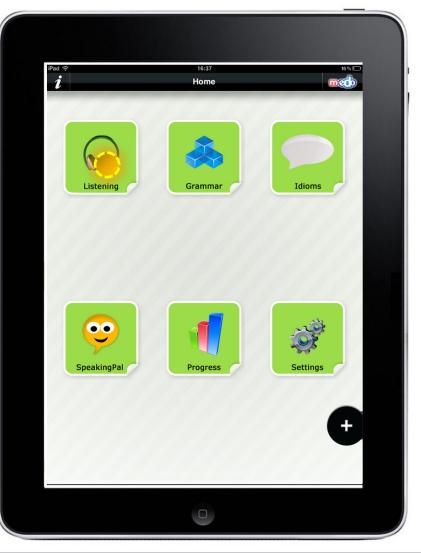

|



## **Registration – on Computer**





## After Registration – on Computer





# Download EDO-M from App Store/Play Store





# First-Time Login to EDO-M





## **Technical Note**

Device must have internet connection (WiFi or 3G/4G) to run EDO-M





## EDO-M – Product Flow





















# Select a Skill (Listening)







## Select a Lesson







## Watch a Video











2-5 multiple choice questions for Listening and Grammar









#### The user can now retake the lesson or select another lesson



# Select a New Skill (Grammar)







## Select a Lesson







# Watch a Video









# **Explanation Text**







Quiz







Score



Edusoft A subsidiary of ETS, the creator of the *TOEFL*\* and *TOEIC*\* tests

# Select a New Skill (Idioms)





#### Idioms



## Select a Lesson





#### Idioms



# Watch a Video







#### Idioms



# **Explanation Text**





# Select a New Skill (Speaking)







# SpeakingPal







## Select a Lesson







# Watch a Video







# Speaking Branched Dialogue









# **Dialogue Review**





## **Select Progress**





## My Progress Progress – Speak