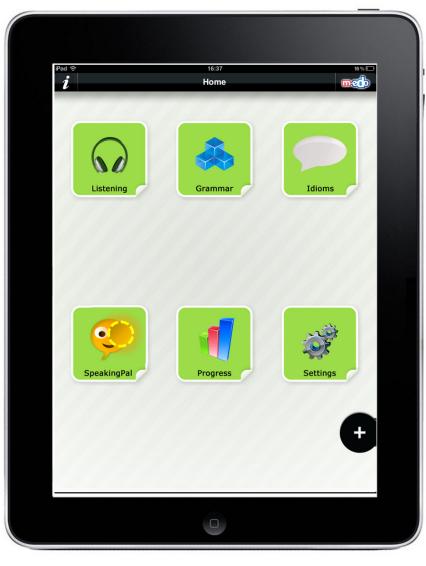

First-Time Login to EDO-M





## **Technical Note**

Device must have internet connection (WiFi or 3G/4G) to run EDO-M





## EDO-M – Product Flow





















# Select a Skill (Listening)







## Select a Lesson







## Watch a Video











2-5 multiple choice questions for Listening and Grammar









#### The user can now retake the lesson or select another lesson



# Select a New Skill (Grammar)







## Select a Lesson







# Watch a Video









# **Explanation Text**







Quiz







Score



Edusoft A subsidiary of ETS, the creator of the *TOEFL*\* and *TOEIC*\* tests

# Select a New Skill (Idioms)





#### Idioms



## Select a Lesson





#### Idioms



# Watch a Video







#### Idioms



# **Explanation Text**





# Select a New Skill (Speaking)







# SpeakingPal







## Select a Lesson







# Watch a Video







# Speaking Branched Dialogue









# **Dialogue Review**





## **Select Progress**





## My Progress Progress – Speaking and Listening







# My Progress Progress – EDO Student

| 11,                                                                             | Unit Re                        | port Component Report Mobile Report Beginner | Set Set       |
|---------------------------------------------------------------------------------|--------------------------------|----------------------------------------------|---------------|
| u have completed 0% of Beginner.                                                | Completion Score Last Activity |                                              | Vou! Who?