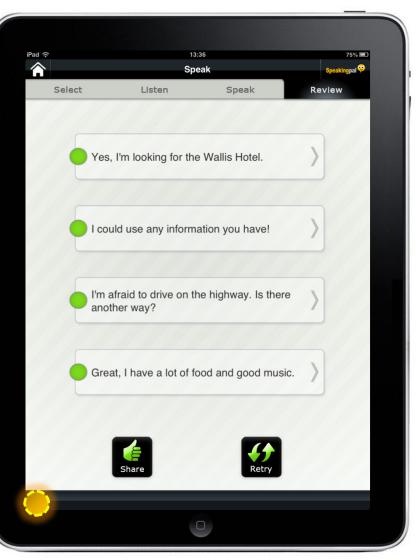

roduct Flow





















# Select a Skill (Listening)







## Select a Lesson







## Watch a Video











2-5 multiple choice questions for Listening and Grammar









#### The user can now retake the lesson or select another lesson



# Select a New Skill (Grammar)







## Select a Lesson







# Watch a Video









# **Explanation Text**







Quiz







Score



Edusoft A subsidiary of ETS, the creator of the *TOEFL*\* and *TOEIC*\* tests

# Select a New Skill (Idioms)





#### Idioms



## Select a Lesson





#### Idioms



# Watch a Video







#### Idioms



# **Explanation Text**





# Select a New Skill (Speaking)







# SpeakingPal







## Select a Lesson







# Watch a Video







# Speaking Branched Dialogue









# **Dialogue Review**





## **Select Progress**





## My Progress Progress – Speaking and Listening







# My Progress Progress – EDO Student

| 11,                                                                             | Unit Re                        | port Component Report Mobile Report Beginner | Set Set       |
|---------------------------------------------------------------------------------|--------------------------------|----------------------------------------------|---------------|
| u have completed 0% of Beginner.                                                | Completion Score Last Activity |                                              | Vou! Who?     |
| Speaking                                                                        |                                |