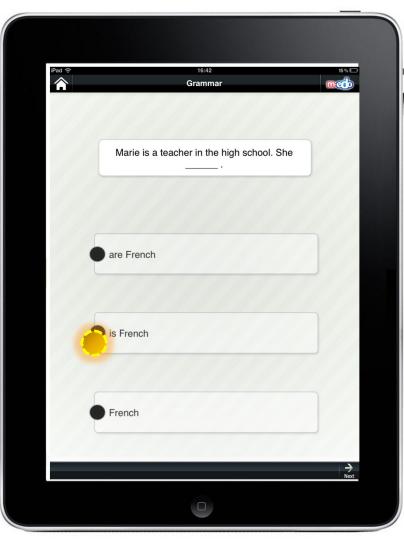

# **Explanation Text**

Quiz

Score

Edusoft A subsidiary of ETS, the creator of the *TOEFL*\* and *TOEIC*\* tests