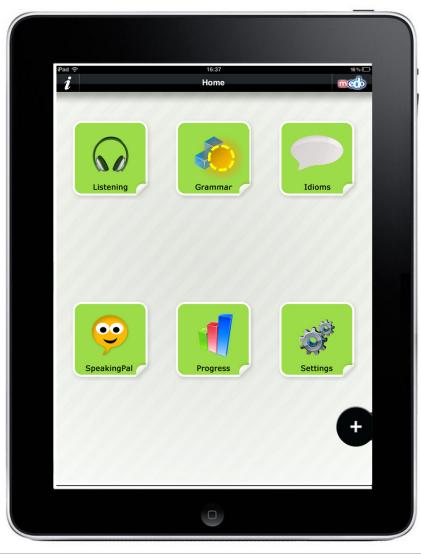

|



## **Registration – on Computer**





## After Registration – on Computer





# Download EDO-M from App Store/Play Store





# First-Time Login to EDO-M





## **Technical Note**

Device must have internet connection (WiFi or 3G/4G) to run EDO-M





## EDO-M – Product Flow





















# Select a Skill (Listening)







## Select a Lesson







## Watch a Video











2-5 multiple choice questions for Listening and Grammar









#### The user can now retake the lesson or select another lesson



# Select a New Skill (Grammar)







## Select a Lesson







# Watch a Video









# **Explanation Text**







Quiz







Score



Edusoft A subsidiary of ETS, the creator of the *TOEFL*\* and *TOEIC*\* tests

# Select a New Skill (Idioms)





#### Idioms



## Select a Lesson





#### Idioms



# Watch a Video







#### Idioms



# **Explanation Text**





# Select a New Skill (Speaking)







# SpeakingPal







## Select a Lesson







# Watch a Video







# Speaking Branched Dialogue









# **Dialogue Review**





## **Select Progress**





## My Progress Progress – Speaking and Listening







# My Progress Progress – EDO Student

| 11,                                                                             | Unit Re                        | port Component Report Mobile Report Beginner