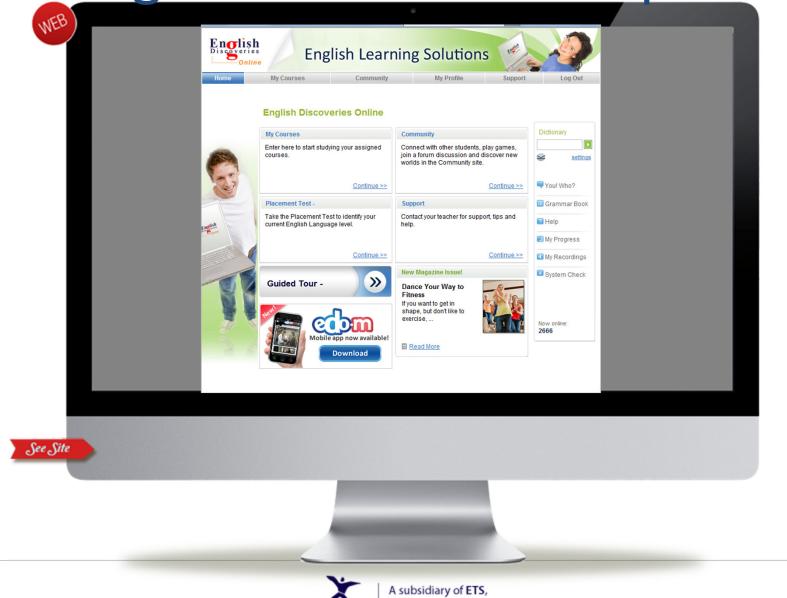

## **Registration – on Computer**

| WEB      | English Learning Solutions         Image: Community of the support of the suppo                      |
|----------|---------------------------------------------------------------------------------------------------------------------------------------------------------------------------------------------------------------------------------------------------------------------------------------------------------------------------------------------------------------------------------------------------------------------------------------------------------------------------------------------------------------------------------------------------------------------------------------------------------------------------------------------------------------------------------------------------------------------------------------------------------------------------------------------------------------------------------------------------------------------------------------------------------------------------------------------------------------------------------------------------------------------------------------------------------------------------------------------------------------------------------------------------------------------------------------------------------------------------------------------------------------------------------------------------------------------------------------------------------------------------------------------------------------------------------------------------------------------------------------------------------------------------------------------------------------------------------------------------------------------------------------------------------------------------------------------------------------------------------------------------------------------------------------------------------------------------------------------------------------------------------------------------------------------------------------------------------------------------------------------------------------------------------------------------------------------------------------------------------------------|
|          | Image: Control of the con |
| See Site |                                                                                                                                                                                                                                                                                                                                                                                                                                                                                                                                                                                                                                                                                                                                                                                                                                                                                                                                                                                                                                                                                                                                                                                                                                                                                                                                                                                                                                                                                                                                                                                                                                                                                                                                                                                                                                                                                                                                                                                                                                                                                                                     |
|          |                                                                                                                                                                                                                                                                                                                                                                                                                                                                                                                                                                                                                                                                                                                                                                                                                                                                                                                                                                                                                                                                                                                                                                                                                                                                                                                                                                                                                                                                                                                                                                                                                                                                                                                                                                                                                                                                                                                                                                                                                                                                                                                     |

## **Registration – on Computer**