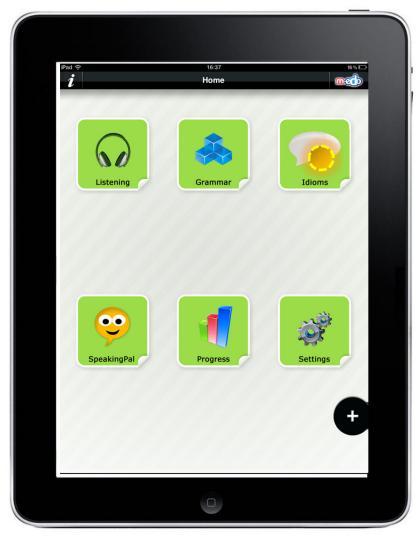

|



## **Registration – on Computer**





## After Registration – on Computer





# Download EDO-M from App Store/Play Store





# First-Time Login to EDO-M





## **Technical Note**

Device must have internet connection (WiFi or 3G/4G) to run EDO-M





## EDO-M – Product Flow





















# Select a Skill (Listening)







## Select a Lesson







## Watch a Video











2-5 multiple choice questions for Listening and Grammar









#### The user can now retake the lesson or select another lesson



# Select a New Skill (Grammar)







## Select a Lesson







# Watch a Video









# **Explanation Text**







Quiz







Score



Edusoft A subsidiary of ETS, the creator of the *TOEFL*\* and *TOEIC*\* tests

# Select a New Skill (Idioms)





#### Idioms



## Select a Lesson





#### Idioms



# Watch a Video







#### Idioms



# **Explanation Text**





# Select a New Skill (Speaking)







# SpeakingPal







## Select a Lesson







# Watch a Video







# Speaking Branched Dialogue









# **Dialogue Review**





## **Select Progress**





## My Progress Progress – Speaking and Listening







# My Progress Progress – EDO Student

| 11,                                                                             | Unit Re                        | port Component Report Mobile Report Beginner | Set Set       |
|---------------------------------------------------------------------------------|--------------------------------|----------------------------------------------|---------------|
| u have completed 0