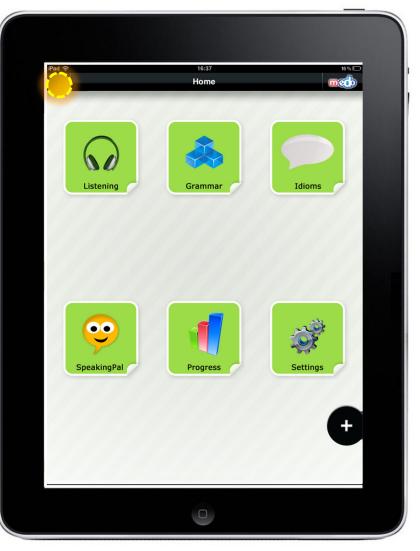

|



## **Registration – on Computer**





## After Registration – on Computer





# Download EDO-M from App Store/Play Store





# First-Time Login to EDO-M





## **Technical Note**

Device must have internet connection (WiFi or 3G/4G) to run EDO-M





## EDO-M – Product Flow





















# Select a Skill (Listening)







## Select a Lesson







## Watch a Video











2-5 multiple choice questions for Listening and Grammar









#### The user can now retake the lesson or select another lesson



# Select a New Skill (Grammar)







## Select a Lesson







# Watch a Video









# **Explanation Text**







Quiz







Score



Edusoft A subsidiary of ETS, the creator of the *TOEFL*\* and *TOEIC*\* tests

# Select a New Skill (Idioms)





#### Idioms



## Select a Lesson





#### Idioms



# Watch a Video







#### Idioms



# **Explanation Text**





# Select a New Skill (Speaking)







# SpeakingPal







## Select a Lesson







# Watch a Video







# Speaking Branched Dialogue









# **Dialogue Review**





## **Select P