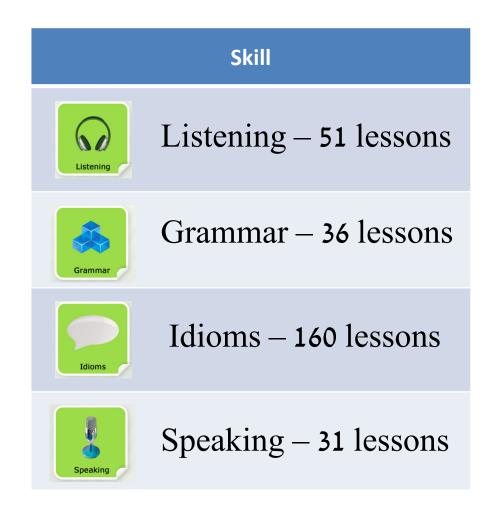

## **EDO-Mobile Product Details**



A subsidiary of ETS, the creator of the TOEFL\* and TOEIC\* tests

# PlatformsiPhoneiPad



Operating System: Android OS version 1.6 or above / 320x480 or higher resolution / Embedded or remote mic



# **Content - Skills**





## Registration – on Computer



Edusoft TOEFL\* and TOEFC\* tests

## **Registration – on Computer**

| WEB      | English Learning Solutions         Image: Community of the support of the suppo                      |
|----------|-------------------------------------------------------------------------------------------------------------------------------------------------------------------------------------------------------------------------------------------------------------------------------------------------------------------------------------------------------------------------------------------------------------------------------------------------------------------------------------------------------------------------------------------------------------------------------------