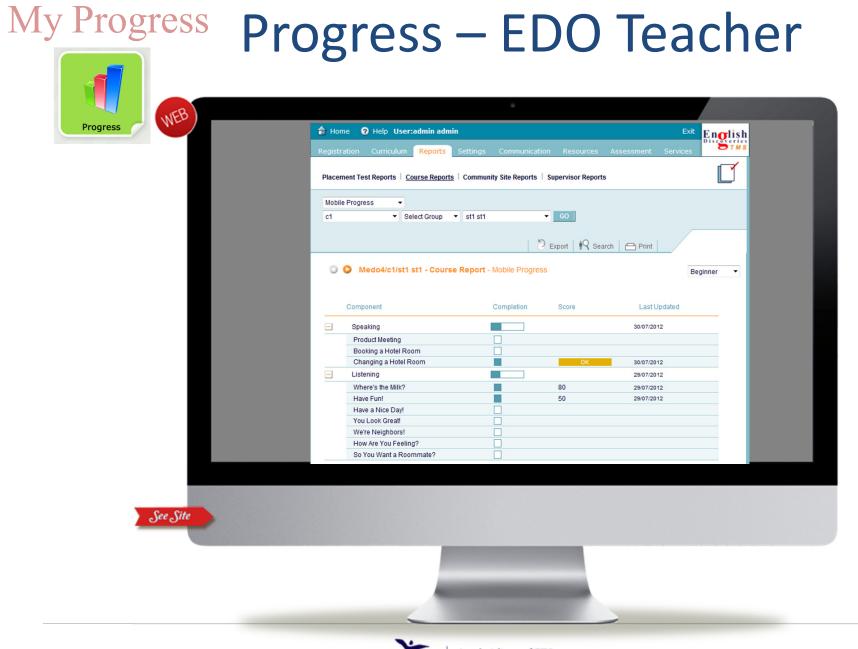

# My Progress Progress – EDO Student

| 11,                                                                             | Unit Re                        | port Component Report Mobile Report Beginner | Set Set       |
|---------------------------------------------------------------------------------|--------------------------------|----------------------------------------------|---------------|
| u have completed 0% of Beginner.                                                | Completion Score Last Activity |                                              | Vou! Who?     |
| Speaking                                                                        |                                |                                              | Help          |
| Product Meeting                                                                 |                                |                                              | er Help       |
| Booking a Hotel Room                                                            |                                |                                              | 🔝 My Progress |
| Changing a Hotel Room                                                           |                                |                                              | My Recordings |
| Listening                                                                       |                                |                                              |               |
| <br>Where's the Milk?                                                           |                                |                                              | System Check  |
| Have Fun!                                                                       |                                |                                              |               |
|                                                                                 |                                |                                              |               |
|                                                                                 |                                |                                              |               |
|                                                                                 |                                |                                              |               |
| How Are You Feeling?                                                            |                                |                                              |               |
| So You Want a Roommate?                                                         |                                |                                              |               |
| Have a Nice Day!<br>You Look Great!<br>We're Neighbors!<br>How Are You Feeling? |                                |                                              |               |