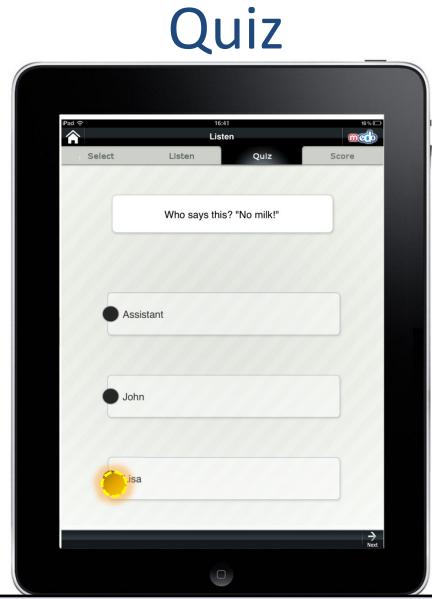

# **Explanation Text**

Quiz

Score

Edusoft A subsidiary of ETS, the creator of the *TOEFL*\* and *TOEIC*\* tests