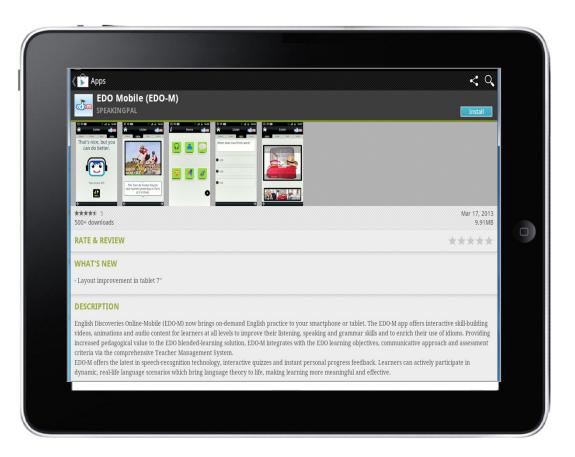

|



## **Registration – on Computer**





## After Registration – on Computer





# Download EDO-M from App Store/Play Store





# First-Time Login to EDO-M





## **Technical Note**

Device must have internet connection (WiFi or 3G/4G) to run EDO-M





## EDO-M – Product Flow





















# Select a Skill (Listening)







## Select a Lesson







## Watch a Video











2-5 multiple choice questions for Listening and Grammar









#### The user can now retake the lesson or select another lesson



# Select a New Skill (Grammar)







## Select a Lesson







# Watch a Video









# **Explanation Text**







Quiz







Score



Edusoft A subsidiary of ETS, the creator of the *TOEFL*\* and *TOEIC*\* tests

# Select a New Skill (Idioms)





#### Idioms



## Select a Lesson





#### Idioms



# Watch a Video







#### Idioms



# **Explanation Text**





# Select a New Skill (Speak