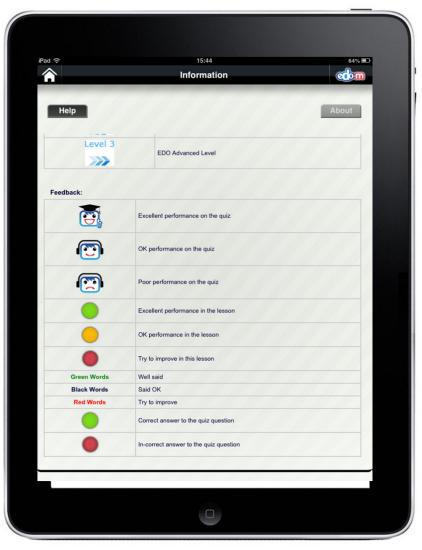

# **Explanation Text**

Quiz

Score

Edusoft A subsidiary of ETS, the creator of the *TOEFL*\* and *TOEIC*\* tests