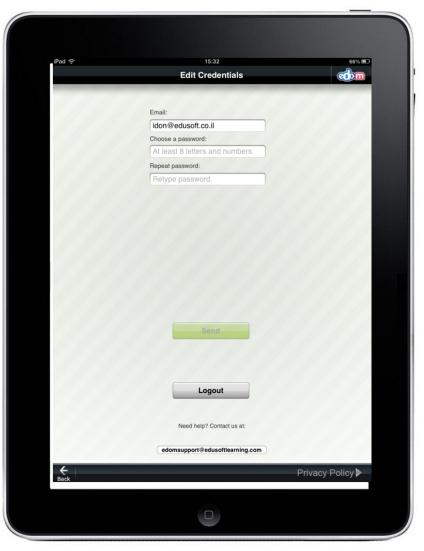

|
| Anonymous usage data                       |                      |
| Practice notification                      |                      |
| Never                                      |                      |
| Every day                                  |                      |
| Once a week                                | ✓                    |
| Cellular Data Consumption                  |                      |
| Since 17/02/2013                           | 0.0MB                |
| Reset counter                              |                      |
|                                            |                      |
|                                            |                      |
|                                            |                      |



# Edit User/Password





# **Thank You**



A subsidiary of **ETS**, the creator of the *TOEFL*® and *TOEIC*® tests