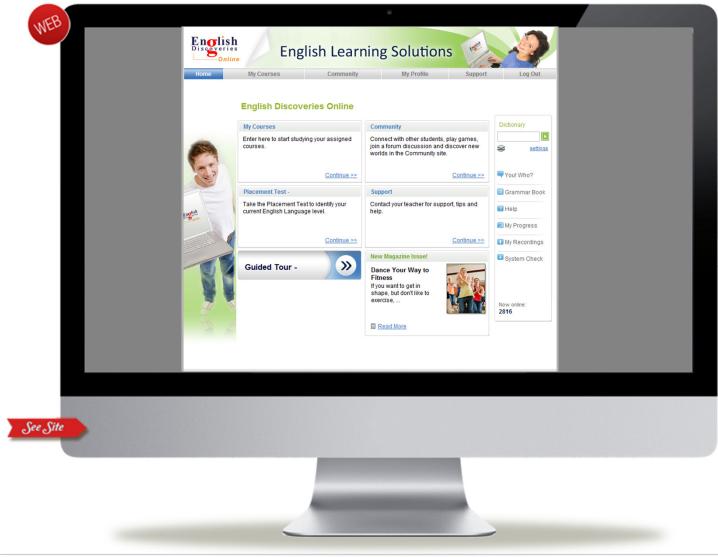

## **Registration – on Computer**

| WEB      | English Learning Solutions         Image: Community of the support of the suppo                      |
|----------|---------------------------------------------------------------------------------------------------------------------------------------------------------------------------------------------------------------------------------------------------------------------------------------------------------------------------------------------------------------------------------------------------------------------------------------------------------------------------------------------------------------------------------------------------------------------------------------------------------------------------------------------------------------------------------------------------------------------------------------------------------------------------------------------------------------------------------------------------------------------------------------------------------------------------------------------------------------------------------------------------------------------------------------------------------------------------------------------------------------------------------------------------------------------------------------------------------------------------------------------------------------------------------------------------------------------------------------------------------------------------------------------------------------------------------------------------------------------------------------------------------------------------------------------------------------------------------------------------------------------------------------------------------------------------------------------------------------------------------------------------------------------------------------------------------------------------------------------------------------------------------------------------------------------------------------------------------------------------------------------------------------------------------------------------------------------------------------------------------------------|
|          | Image: Control of the con |
| See Site |                                                                                                                                                                                                                                                                                                                                                                                                                                                                                                                                                                                                                                                                                                                                                                                                                                                                                                                                                                                                                                                                                                                                                                                                                                                                                                                                                                                                                                                                                                                                                                                                                                                                                                                                                                                                                                                                                                                                                                                                                                                                                                                     |
|          |                                                                                                                                                                                                                                                                                                                                                                                                                                                                                                                                                                                                                                                                                                                                                                                                                                                                                                                                                                                                                                                                                                                                                                                                                                                                                                                                                                                                                                                                                                                                                                                                                                                                                                                                                                                                                                                                                                                                                                                                                                                                                                                     |

## **Registration – on Computer**