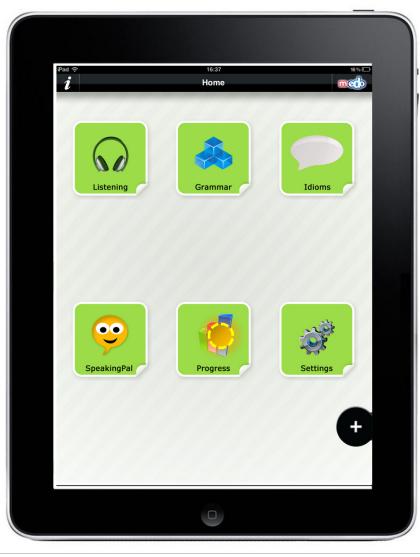

# Select a Skill (Listening)







## Select a Lesson







## Watch a Video











2-5 multiple choice questions for Listening and Grammar









#### The user can now retake the lesson or select another lesson



# Select a New Skill (Grammar)







## Select a Lesson







# Watch a Video









# **Explanation Text**







Quiz







Score



Edusoft A subsidiary of ETS, the creator of the *TOEFL*\* and *TOEIC*\* tests

# Select a New Skill (Idioms)





#### Idioms



## Select a Lesson





#### Idioms



# Watch a Video







#### Idioms



# **Explanation Text**





# Select a New Skill (Speaking)







# SpeakingPal







## Select a Lesson







# Watch a Video







# Speaking Branched Dialogue









# **Dialogue Review**





## **Select Progress**





## My Progress Progress – Speaking and Listening







# My Progress Progress – EDO Student

| 11,                                                                             | Unit Re                        | port Component Report Mobile Report Beginner | Set Set       |
|---------------------------------------------------------------------------------|--------------------------------|----------------------------------------------|---------------|
| u have completed 0% of Beginner.                                                | Completion Score Last Activity |                                              | Vou! Who?     |
| Speaking                                                                        |                                |