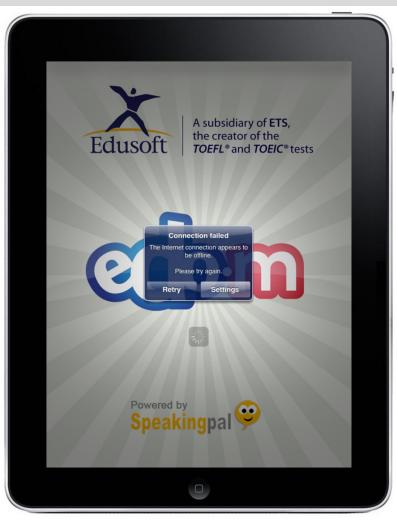

## **Technical Note**

Device must have internet connection (WiFi or 3G/4G) to run EDO-M