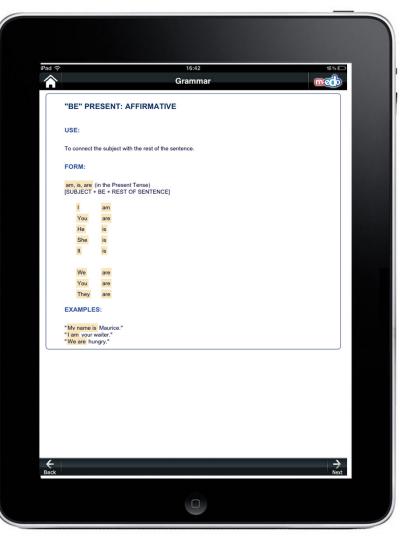

# **Explanation Text**

Quiz

Score

Edusoft A subsidiary of ETS, the creator of the *TOEFL*\* and *TOEIC*\* tests