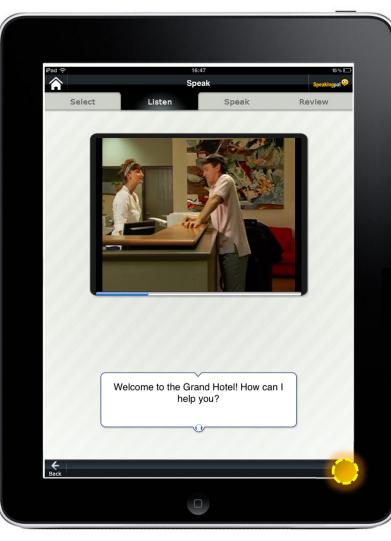

internet connection (WiFi or 3G/4G) to run EDO-M





## EDO-M – Product Flow





















# Select a Skill (Listening)







## Select a Lesson







## Watch a Video











2-5 multiple choice questions for Listening and Grammar









#### The user can now retake the lesson or select another lesson



# Select a New Skill (Grammar)







## Select a Lesson







# Watch a Video









# **Explanation Text**







Quiz







Score



Edusoft A subsidiary of ETS, the creator of the *TOEFL*\* and *TOEIC*\* tests

# Select a New Skill (Idioms)





#### Idioms



## Select a Lesson





#### Idioms



# Watch a Video







#### Idioms



# **Explanation Text**





# Select a New Skill (Speaking)







# SpeakingPal







## Select a Lesson







# Watch a Video







# Speaking Branched Dialogue









# **Dialogue Review**





## **Select Progress**





## My Progress Progress – Speaking and Listening







# My Progress Progress – EDO Student

| 11,                                                                             | Unit Re                        | port Component Report Mobile Report Beginner | Set Set       |
|---------------------------------------------------------------------------------|--------------------------------|----------------------------------------------|---------------|
| u have completed 0% of Beginner.                                                | Completion Score Last Activity |                                              | Vou! Who?     |
| Speaking