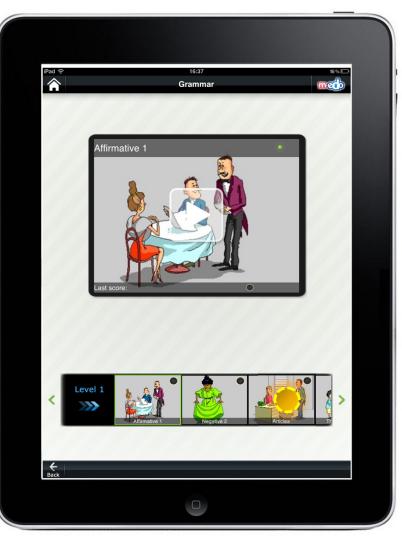

|



## **Registration – on Computer**





## After Registration – on Computer





# Download EDO-M from App Store/Play Store





# First-Time Login to EDO-M





## **Technical Note**

Device must have internet connection (WiFi or 3G/4G) to run EDO-M





## EDO-M – Product Flow





















# Select a Skill (Listening)







## Select a Lesson







## Watch a Video











2-5 multiple choice questions for Listening and Grammar









#### The user can now retake the lesson or select another lesson



# Select a New Skill (Grammar)







## Select a Lesson







# Watch a Video









# **Explanation Text**







Quiz







Score



Edusoft A subsidiary of ETS, the creator of the *TOEFL*\* and *TOEIC*\* tests

# Select a New Skill (Idioms)





#### Idioms



## Select a Lesson





#### Idioms



# Watch a Video







#### Idioms



# **Explanation Text**





# Select a New Skill (Speaking)







# SpeakingPal







## Select a Lesson







# Watch a Video







# Speaking Branched Dialogue









# **Dialogue Review**





## **Select Progress**





## My Progress Progress – Speaking and Listening







# My Progress Progress – EDO Student

| 11,                                                                             | Unit Re                        | port Component Report Mobile Report Beginner | Set Set       |
|-------