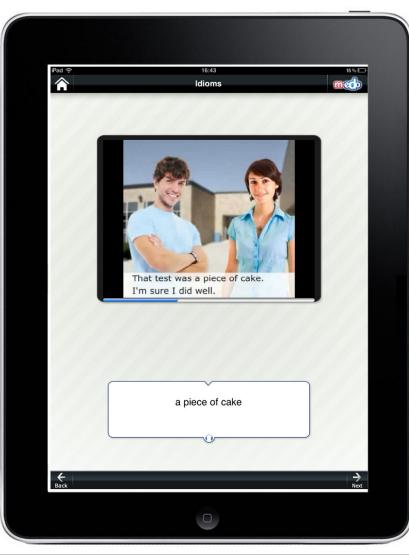

Registration – on Computer





# Download EDO-M from App Store/Play Store





# First-Time Login to EDO-M





## **Technical Note**

Device must have internet connection (WiFi or 3G/4G) to run EDO-M





## EDO-M – Product Flow





















# Select a Skill (Listening)







## Select a Lesson







## Watch a Video











2-5 multiple choice questions for Listening and Grammar









#### The user can now retake the lesson or select another lesson



# Select a New Skill (Grammar)







## Select a Lesson







# Watch a Video









# **Explanation Text**







Quiz







Score



Edusoft A subsidiary of ETS, the creator of the *TOEFL*\* and *TOEIC*\* tests

# Select a New Skill (Idioms)





#### Idioms



## Select a Lesson





#### Idioms



# Watch a Video







#### Idioms



# **Explanation Text**





# Select a New Skill (Speaking)







# SpeakingPal







## Select a Lesson







# Watch a Video







# Speaking Branched Dialogue









# **Dialogue Review**





## **Select Progress**





## My Progress Progress – Speaking and Listening







# My Progress Progress – EDO Student

| 11,                                                                             | Unit Re                        | port Component Report Mobile Report Beginner | Set Set       |
|---------------------------------------------------------------------------------|--------------------------------|----------------------------------------------|---------------|
| u have completed 0% of Beginner.                                                | Completion