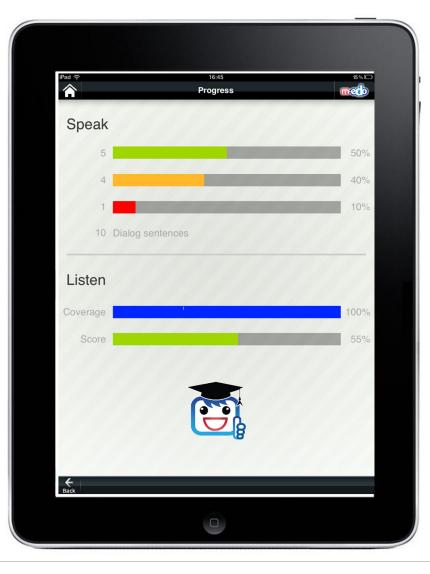

son







## Watch a Video











2-5 multiple choice questions for Listening and Grammar









#### The user can now retake the lesson or select another lesson



# Select a New Skill (Grammar)







## Select a Lesson







# Watch a Video









# **Explanation Text**







Quiz







Score



Edusoft A subsidiary of ETS, the creator of the *TOEFL*\* and *TOEIC*\* tests

# Select a New Skill (Idioms)





#### Idioms



## Select a Lesson





#### Idioms



# Watch a Video







#### Idioms



# **Explanation Text**





# Select a New Skill (Speaking)







# SpeakingPal







## Select a Lesson







# Watch a Video







# Speaking Branched Dialogue









# **Dialogue Review**





## **Select Progress**





## My Progress Progress – Speaking and Listening







# My Progress Progress – EDO Student

| 11,                                                                             | Unit Re                        | port Component Report Mobile Report Beginner | Set Set       |
|---------------------------------------------------------------------------------|--------------------------------|----------------------------------------------|---------------|
| u have completed 0% of Beginner.                                                | Completion Score Last Activity |                                              | Vou! Who?     |
| Speaking                                                                        |                                |                                              | Help          |
| Product Meeting